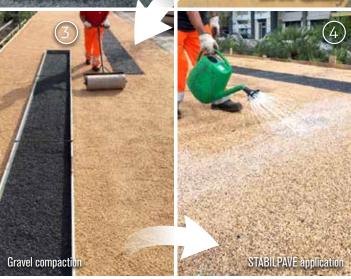

**Eco Pave Chip** is a boosted polymer made of organic resin designed to bind the gravel on the surface and to create a resistant pavement.

**Stabilpave** is sprinkled on the gravel, which has already been laid on the surface, and it is fastened to the surface by **Eco Pave Chip**.

The union of those two products gives the treated area both a *completely natural and pleasing look* because of the homogeneity of the surface.

This system is mainly used to stabilize unpaved roads and it offers a lot of benefits in terms of performance and costs.