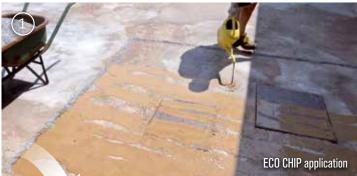

It can be laid on existing pavements made of asphalt, cement, natural soil, and self-locking tiles, so it can considerably reduce the labor costs

**ECO PAVE SYSTEM** offers a real alternative to asphalted surfaces by using truly *ecofriendly* technologies. The system utilizes two products: **Eco Pave Chip** and **Stabilpave**.

**Eco Pave Chip** is a boosted polymer made of organic resin designed to bind the gravel on the surface and to create a resistant pavement.

**Stabilpave** is sprinkled on the gravel, which has already been laid on the surface, and it is fastened to the surface by **Eco Pave Chip**.