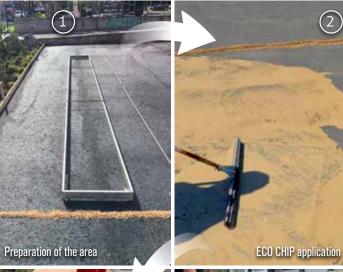

It can be laid on existing pavements made of asphalt, cement, natural soil, and self-locking tiles, so it can considerably reduce the labor costs

**ECO PAVE SYSTEM** offers a real alternative to asphalted surfaces by using truly *ecofriendly* technologies. The system utilizes two products: **Eco Pave Chip** and **Stabilpave**.

**Eco Pave Chip** is a boosted polymer made of organic resin designed to bind the gravel on the surface and to create a resistant pavement.

**Stabilpave** is sprinkled on the gravel, which has already been laid on the surface, and it is fastened to the surface by **Eco Pave Chip**.