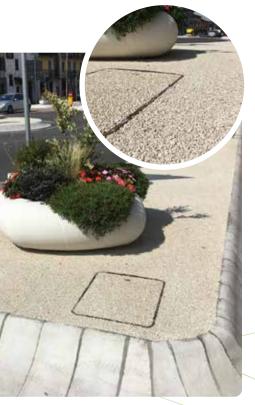

## ECOFRIENDLY PAVEMENTS

ECO PAVE SYSTEM is the only innovative and ecofriendly system on the market made of organic resin destined to the building of driveways, cycle paths and walkways by only laying a washed natural gravel of 8 mm.

**ECO PAVE SYSTEM** is a two-component system, and lets you create *colored pavements which have no dust, and which can resist to traffic and atmospheric agents*.

It is ideal for the creation of sidewalks, walkways, cycle paths, driveways, parking areas, and walkways inside parks, gardens and green areas.

The treated surfaces are safe and without dust.

**ECO PAVE SYSTEM** can be applied both on little areas such as gardens, walkways and private houses, and on big areas such as roads, cycle paths, parking lots, sidewalks and squares.