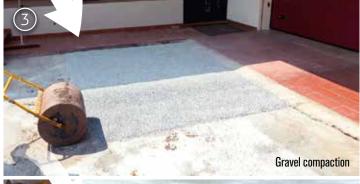

It is fast and easy to apply

It binds the gravel together so it can stabilize the surface, as well as *remove dust issues* that occur when vehicles go along on the road

No cement, bituminous products, geotextiles and joints needed

It can be laid on existing pavements made of asphalt, cement, natural soil, and self-locking tiles, so it can considerably reduce the labor costs

**ECO PAVE SYSTEM** offers a real alternative to asphalted surfaces by using truly *ecofriendly* technologies. The system utilizes two products: **Eco Pave Chip** and **Stabilpave**.