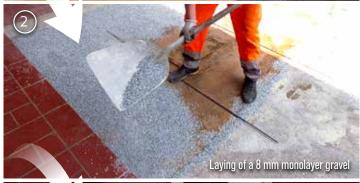

## **ECO PAVE SYSTEM®** PROPERTIES

It is completely *non-toxic* 

It permits to use a wide range of different washed gravels, both angular and round, with a particle size of 2-8 mm

It creates resistant and aesthetically pleasing colored pavements

It is fast and easy to apply

It binds the gravel together so it can stabilize the surface, as well as *remove dust issues* that occur when vehicles go along on the road

No cement, bituminous products, geotextiles and joints needed