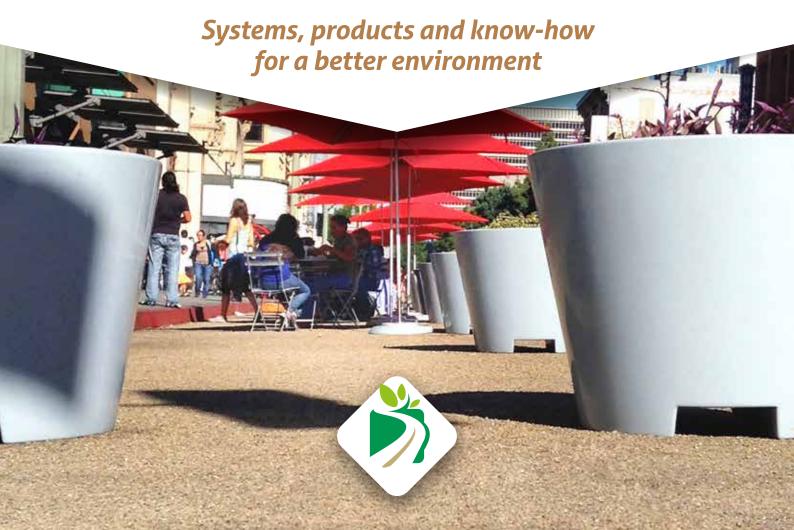

**ECO PAVE SYSTEM** is a two-component system, and lets you create *colored pavements which have no dust, and which can resist to traffic and atmospheric agents*.

It is ideal for the creation of sidewalks, walkways, cycle paths, driveways, parking areas, and walkways inside parks, gardens and green areas.

The treated surfaces are safe and without dust.

**ECO PAVE SYSTEM** can be applied both on little areas such as gardens, walkways and private houses, and on big areas such as roads, cycle paths, parking lots, sidewalks and squares.