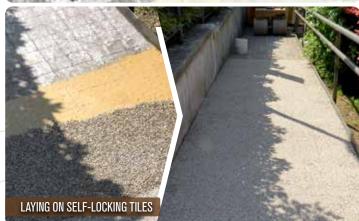

It can be laid on existing pavements made of asphalt, cement, natural soil, and self-locking tiles, so it can considerably reduce the labor costs

**ECO PAVE SYSTEM** offers a real alternative to asphalted surfaces by using truly *ecofriendly* technologies. The system utilizes two products: **Eco Pave Chip** and **Stabilpave**.