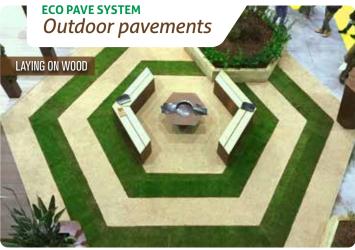

## ECOFRIENDLY PAVEMENTS

ECO PAVE SYSTEM is the only innovative and ecofriendly system on the market made of organic resin destined to the building of driveways, cycle paths and walkways by only laying a washed natural gravel of 8 mm.

**ECO PAVE SYSTEM** is a two-component system, and lets you create *colored pavements which have no dust, and which can resist to traffic and atmospheric agents*.

It is ideal for the creation of sidewalks, walkways, cycle paths, driveways, parking areas, and walkways inside parks, gardens and green areas.

The treated surfaces are safe and without dust.

**ECO PAVE SYSTEM** can be applied both on little areas such as gardens, walkways and private houses, and on big areas such as roads, cycle paths, parking lots, sidewalks and squares.