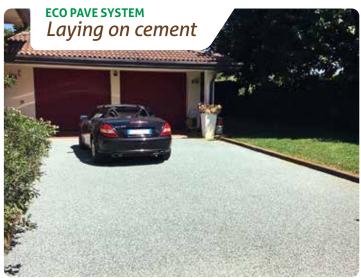

It can be laid on existing pavements made of asphalt, cement, natural soil, and self-locking tiles, so it can considerably reduce the labor costs

**ECO PAVE SYSTEM** offers a real alternative to asphalted surfaces by using truly *ecofriendly* technologies. The system utilizes two products: **Eco Pave Chip** and **Stabilpave**.

The treated surfaces are safe and without dust.

**ECO PAVE SYSTEM** can be applied both on little areas such as gardens, walkways and private houses, and on big areas such as roads, cycle paths, parking lots, sidewalks and squares.