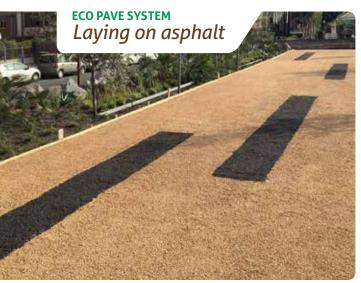

It can be laid on existing pavements made of asphalt, cement, natural soil, and self-locking tiles, so it can considerably reduce the labor costs

**ECO PAVE SYSTEM** offers a real alternative to asphalted surfaces by using truly *ecofriendly* technologies. The system utilizes two products: **Eco Pave Chip** and **Stabilpave**.

**Eco Pave Chip** is a boosted polymer made of organic resin designed to bind the gravel on the surface and to create a resistant pavement.

**Stabilpave** is sprinkled on the gravel, which has already been laid on the surface, and it is fastened to the surface by **Eco Pave Chip**.