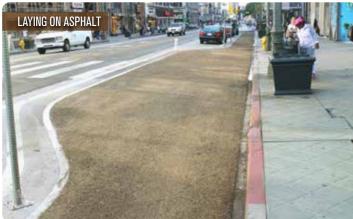

It can be laid on existing pavements made of asphalt, cement, natural soil, and self-locking tiles, so it can considerably reduce the labor costs

**ECO PAVE SYSTEM** offers a real alternative to asphalted surfaces by using truly *ecofriendly* technologies. The system utilizes two products: **Eco Pave Chip** and **Stabilpave**.