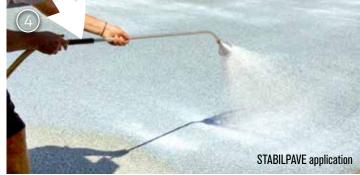

**Eco Pave Chip** is a boosted polymer made of organic resin designed to bind the gravel on the surface and to create a resistant pavement.

**Stabilpave** is sprinkled on the gravel, which has already been laid on the surface, and it is fastened to the surface by **Eco Pave Chip**.

The union of those two products gives the treated area both a *completely natural and pleasing look* because of the homogeneity of the surface.

This system is mainly used to stabilize unpaved roads and it offers a lot of benefits in terms of performance and costs.