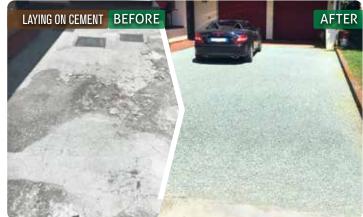

It can be laid on existing pavements made of asphalt, cement, natural soil, and self-locking tiles, so it can considerably reduce the labor costs

**ECO PAVE SYSTEM** offers a real alternative to asphalted surfaces by using truly *ecofriendly* technologies. The system utilizes two products: **Eco Pave Chip** and **Stabilpave**.