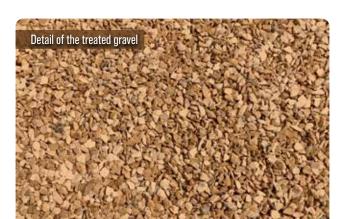

## **ECO PAVE SYSTEM®** PROPERTIES

It is completely *non-toxic* 

It permits to use a wide range of different washed gravels, both angular and round, with a particle size of 2-8 mm

It creates resistant and aesthetically pleasing colored pavements

The union of those two products gives the treated area both a *completely natural and pleasing look* because of the homogeneity of the surface.

This system is mainly used to stabilize unpaved roads and it offers a lot of benefits in terms of performance and costs.